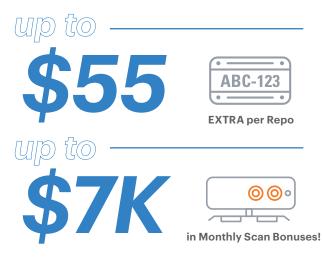

## **2 WAYS TO EARN**

REPC SCA

Affiliates can earn an extra \$5 - \$55 each for every qualified Live LPR recovery. That's on TOP of their monthly scan tier bonus!

| MONTHLY<br>SCAN BONUS<br>TIERS | PAYMENT PER<br>QUALIFIED<br>PICK UP | BONUS BY<br>MONTHLY<br>SCAN TIERS |
|--------------------------------|-------------------------------------|-----------------------------------|
| 7 million                      | \$55                                | \$7,000                           |
| 6 million                      | \$50                                | \$6,000                           |
| 5 million                      | \$45                                | \$5,000                           |
| 4 million                      | \$40                                | \$4,000                           |
| 3 million                      | \$35                                | \$3,000                           |
| 2 million                      | \$30                                | \$2,000                           |
| 1 million                      | \$25                                | \$1,000                           |
| 750K                           | \$20                                | \$750                             |
| 500K                           | \$15                                | \$500                             |
| 400K                           | \$10                                | \$400                             |
| Below                          | \$5                                 | \$O                               |
|                                |                                     |                                   |