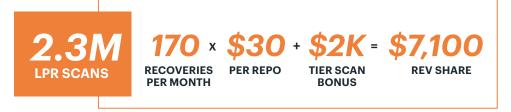

1.31 LPR SCANS

115 × \$25 + \$1K - \$3,875 RECOVERIES PER REPO PER MONTH

**TIER SCAN** BONUS

**REV SHARE** 

Example 2: An Affiliate with 2.3 million qualified LPR scans and 170 qualified recoveries in a month earns a \$7,100 Rev Share. That's a \$2,000 Tier Scan Bonus + \$5,100 (170 recoveries at \$30 each).